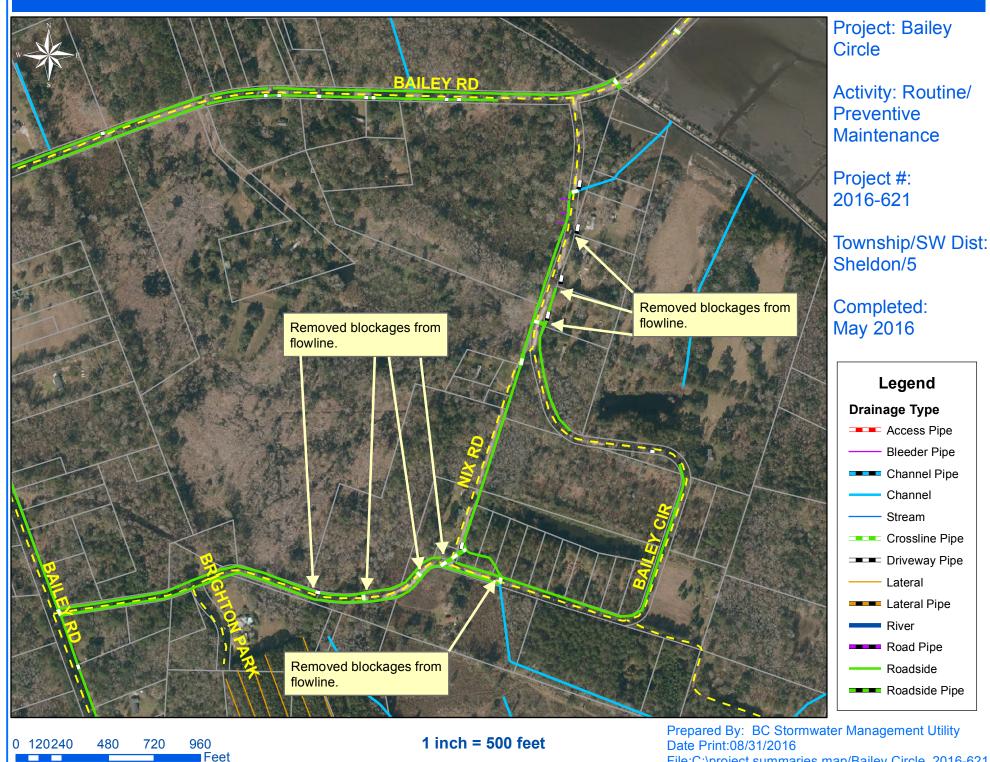

## Beaufort County Public Works Stormwater Infrastructure Project Summary

| Project Summary: Bailey Circle                                              |                     |                             |                            |                           | Activity: Routine/Preventive Maintenance |                             |                               |  |
|-----------------------------------------------------------------------------|---------------------|-----------------------------|----------------------------|---------------------------|------------------------------------------|-----------------------------|-------------------------------|--|
| Narrative Description of Project:<br>Removed blockages from flowline.       |                     |                             |                            | Duration: 5/31/2016       |                                          |                             |                               |  |
| 2016-621 / Bailey Circle                                                    | Labor<br>Hours      | Labor<br>Cost               | Equipment<br>Cost          | Material<br>Cost          | Contractor<br>Cost                       | Indirect<br>Labor           | Total Cost                    |  |
| AUDIT / Audit Project<br>HAUL / Hauling                                     | 0.5<br>10.0         | \$11.75<br>\$247.00         | \$0.00<br>\$79.90          | \$0.00<br>\$18.15         | \$0.00<br>\$0.00                         | \$6.62<br>\$144.20          | \$18.36<br>\$489.25           |  |
| RB / Remove blockage from flowline<br>2016-621 / Bailey Circle<br>Sub Total | 20.0<br><b>30.5</b> | \$473.90<br><b>\$732.65</b> | \$35.40<br><b>\$115.30</b> | \$14.48<br><b>\$32.63</b> | \$0.00<br><b>\$0.00</b>                  | \$317.40<br><b>\$468.22</b> | \$841.18<br><b>\$1,348.79</b> |  |
| Grand Total                                                                 | 30.5                | \$732.65                    | \$115.30                   | \$32.63                   | \$0.00                                   | \$468.22                    | \$1,348.79                    |  |